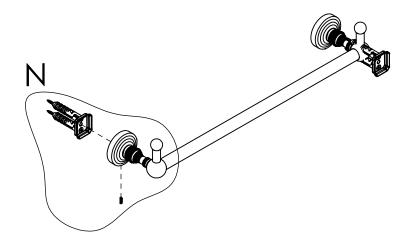

# **INSTALLATION INSTRUCTIONS**

Step 2: Attach Bracket to Mounting Plate.

Place bracket on mounting plate and secure by tightening set screw as shown below.

### **PERSPECTIVE**