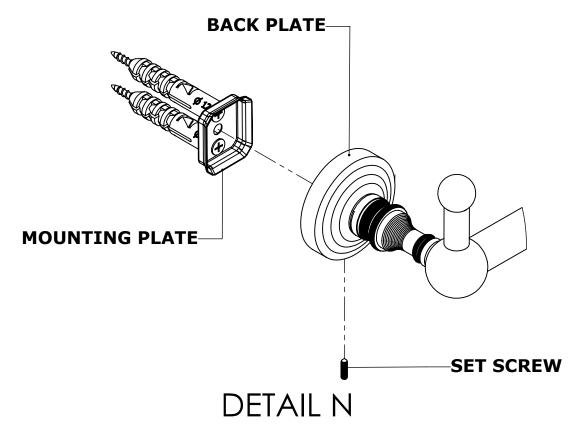

# **INSTALLATION INSTRUCTIONS**

Step 2: Attach Bracket to Mounting Plate.

Place bracket on mounting plate and secure by tightening set screw as shown below.