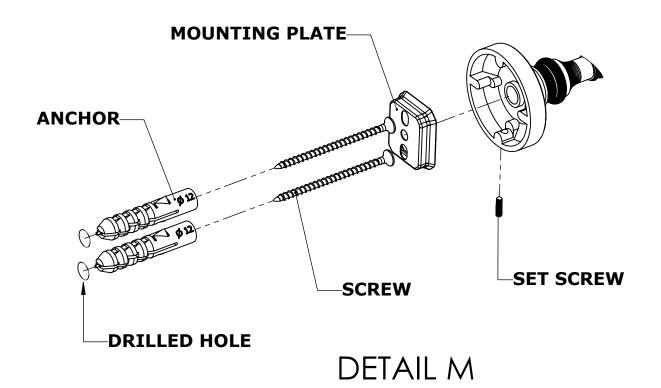

#### Step 1: Drill holes in Wall for screw anchors and attach Mounting Plate to Wall

Determine your desired location for installation and make a mark for the location of the mounting plate. Remove mounting plate from backplate by loosening set screw in backplate as pictured below. Place center hole of mounting plate over mark made above. Make 2 marks where mounting screws will be placed as shown below. Drill hole at each of the marks. (You may substitute other style mounting anchors or screws if desired). Place anchors into the holes made. Place mounting plate over holes and secure to mounting surface using screws as shown below.