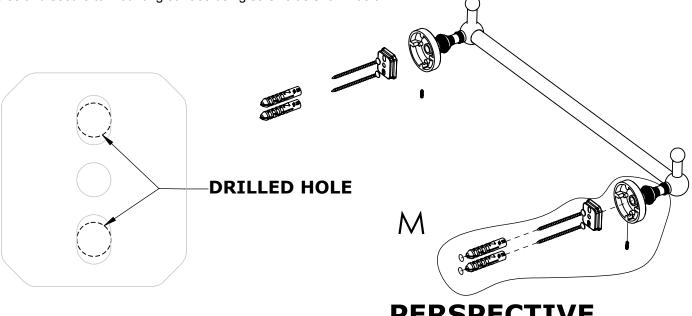

#### Step 1: Drill holes in Wall for screw anchors and attach Mounting Plate to Wall

Determine your desired location for installation and make a mark for the location of the mounting plate. Remove mounting plate from backplate by loosening set screw in backplate as pictured below. Place center hole of mounting plate over mark made above. Make 2 marks where mounting screws will be placed as shown below. Drill hole at each of the marks. (You may substitute other style mounting anchors or screws if desired). Place anchors into the holes made. Place mounting plate over holes and secure to mounting surface using screws as shown below.

### **PERSPECTIVE**

WP-41PEG